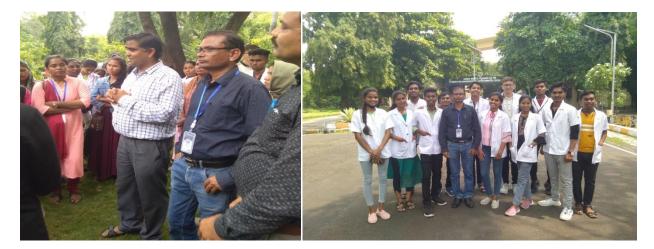

# **Outline of Event**

The Science Faculty, Dr. Ambedkar College of Arts, Commerce and Science, Chandrapur organized the educational tour to visit **CSIR- National Environmental Engineering Research Institute**, **Nagpur** on **26/09/2022**. Ninety eight students of B.Sc. and M. Sc.(Chemistry, Botany, Zoology, Physics, Electronics, Computer Science and Mathematics) and 7 faculty members, **Dr. N. C. Das, Prof. N. G. Rangari, Dr. I. R. Mithani, S. W. Patil, Ku. V. N. Dhote, Ku. P. B. Bhalerao and Ku. Pratiksha Beshare** attended the tour. The main purpose of the tour was to identify the progress made in the field of science and to develop necessary scientific approach among students and also awareness environment and also remedies about environmental pollution.

During the visit students attended the guest lecture on **Nuclear Power Generation and Radiation effect.** The show was very informative and students enjoyed and learnt a lot about the actual status of nuclear power system. They also observed and followed by the various scientific models, Science exhibitions organized by NEERI Nagpur. At last students were thoroughly motivated and their creativity had a booster by observing science exhibition expo accompanying various models prepared by the science students of different colleges of R. T. M. Nagpur University, Nagpur. Dr. Lal Singh, Senior scientist, has given information about different types of soils, constituents of soil and its impact.

After having lunch we visited research laboratory of Dr. lal Singh and he has explained the how to measure the different parameters of soils such as, pH, nitrogen, potassium etc. Followed by the visit to the different laboratories, water analysis and determination of different parameters of water, laboratory of determination of fluorine.