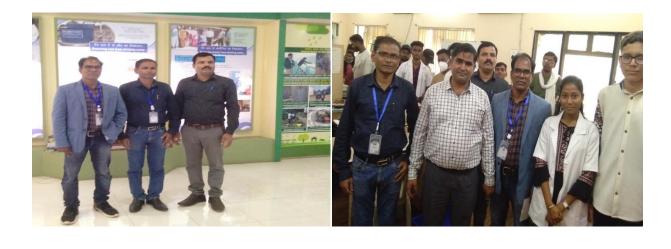

# **Outline of Event**

The Science Faculty, Dr. Ambedkar College of Arts, Commerce and Science, Chandrapur organized the educational tour to visit **CSIR- National Environmental Engineering Research Institute**, **Nagpur** on **26/09/2022**. Ninety eight students of B.Sc. and M. Sc.(Chemistry, Botany, Zoology, Physics, Electronics, Computer Science and Mathematics) and 7 faculty members, **Dr. N. C. Das, Prof. N. G. Rangari, Dr. I. R. Mithani, S. W. Patil, Ku. V. N. Dhote, Ku. P. B. Bhalerao and Ku. Pratiksha Beshare** attended the tour. The main purpose of the tour was to identify the progress made in the field of science and to develop necessary scientific approach among students and also awareness environment and also remedies about environmental pollution.

During the visit students attended the guest lecture on **Nuclear Power Generation and Radiation effect.** The show was very informative and students enjoyed and learnt a lot about the actual status of nuclear power system. They also observed and followed by the various scientific models, Science exhibitions organized by NEERI Nagpur. At last students were thoroughly motivated and their creativity had a booster by observing science exhibition expo accompanying various models prepared by the science students of different colleges of R. T. M. Nagpur University, Nagpur. Dr. Lal Singh, Senior scientist, has given information about different types of soils, constituents of soil and its impact.